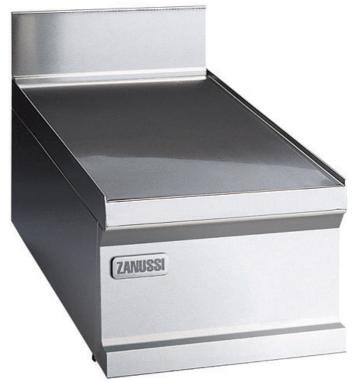

## AMBIENT WORKTOPS ZANUSS

## **FUNCTIONAL AND** CONSTRUCTION **FEATURES**

- ◆ Constructed completely in 18/10, 304 AISI stainless steel to guarantee a hard-wearing performance.
- ◆ Hygiene guaranteed by rounded edges, flush fit between units, side upstands and sealing joints, completely smooth and easy to clean surfaces and rear splashback.
- ◆ Drawers are either 1/1 GN or 2/1 GN.
- ◆ The ambient worktops can be mounted on open base cupboards with hinged doors, a chest of drawers or runners for gastronorm containers available as accessories.
- ◆ All models comply with the standards required by the main international approval bodies and are **C€** marked.